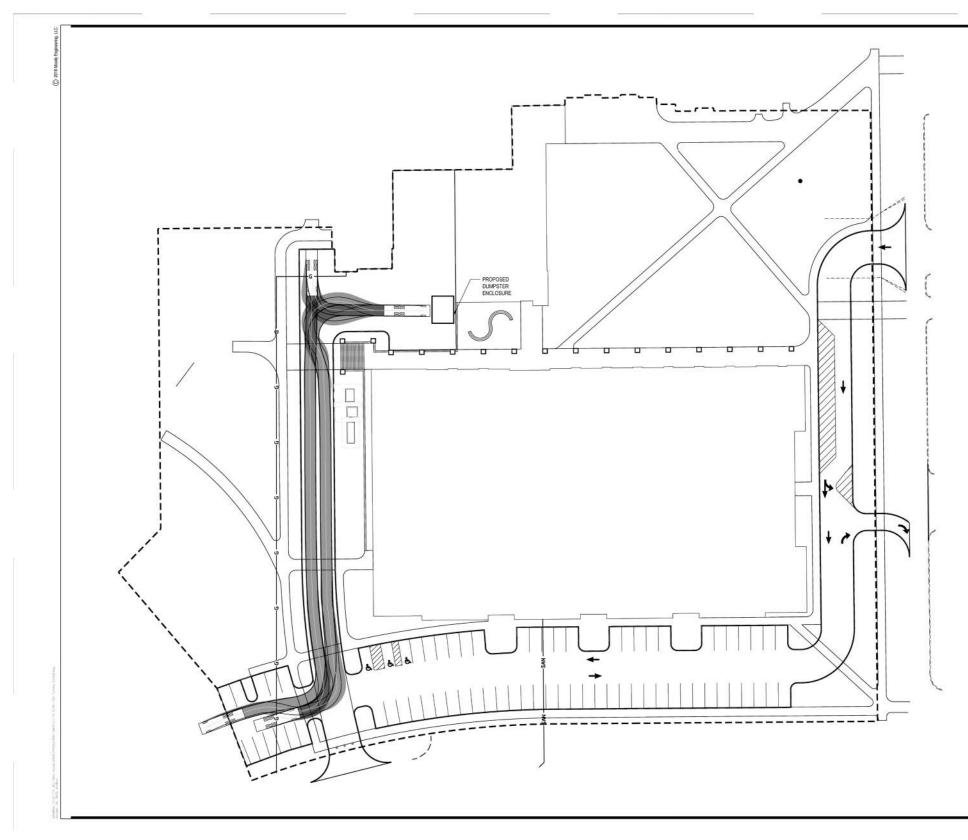

>E EXPENSE OF THE<br>MSE AGREED TO BY THE  | S        | EXISTING            | TRASH CONTAINER REMOVED                    |
| ISE AGREED TO BY THE LEVELAND DIVISION OF                        | 38       | EXISTING            | TUNNEL TO REMAIN                           |
|                                                                  |          |                     |                                            |

#### LEDGED





#### **CIVIL ENGINEERING DRAWINGS** Site Layout Plan





#### **CIVIL ENGINEERING DRAWINGS**

Site Layout Plan w/ Aerial Photograph Background



#### **CIVIL ENGINEERING DRAWINGS** Site Utility Plan







#### **CIVIL ENGINEERING DRAWINGS**

Fire Vehicle Turning Movement Exhibit





#### **CIVIL ENGINEERING DRAWINGS**

Waste Vehicle Turning Movement Exhibit





## Site Lighting Drawings

#### SITE LIGHTING DRAWINGS

Photometric Site Plan





#### **SITE LIGHTING DRAWINGS** Site Lighting Fixture Information

| Statistics          |        |        |        |        |         |         |
|---------------------|--------|--------|--------|--------|---------|---------|
| Description         | Symbol | Avg    | Max    | Min    | Max/Min | Avg/Min |
| East Drive          | +      | 2.0 fc | 3.6 fd | 0.4 fc | 9.01    | 5.01    |
| Quad Walkway        | +      | 1.8 fc | 3.5 fc | 0.6 fc | 5.81    | 3.01    |
| Service Drive       | +      | 1.4 fc | 2.7 fd | 0.4 fc | 6.81    | 3.51    |
| South Drive         | +      | 1.5 fc | 2.3 fd | 0.8 fc | 2.91    | 1.91    |
| South Property      | +      | 0.4 fc | 1.4 fc | 0.0 fc | N/A     | N/A     |
| Sout