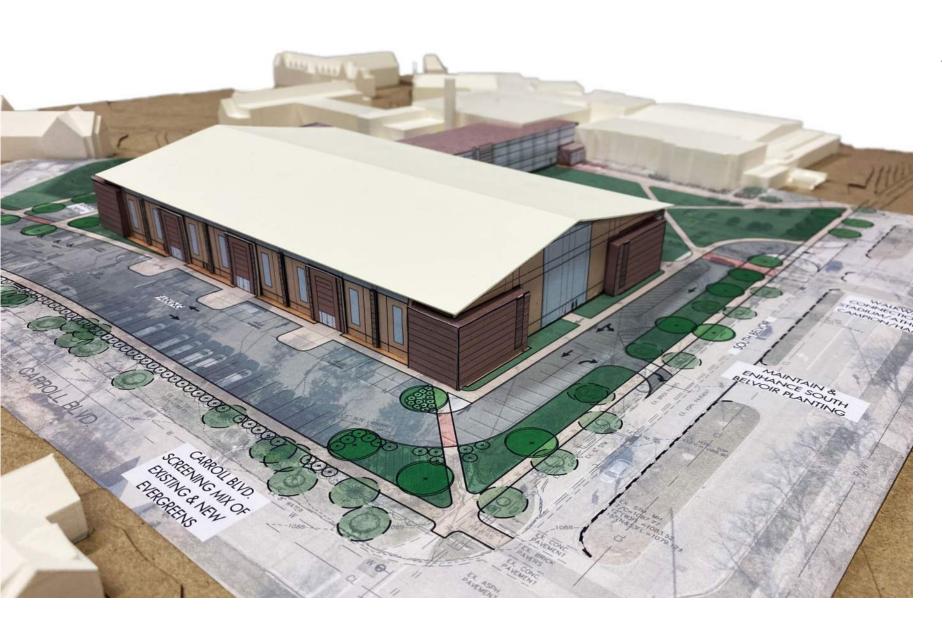

John Carroll will be constructing a new Athletic Wellness and Event Center on the site of the current Belvoir Parking Lot at the corner of South Belvoir Blvd. and Carroll Blvd. The project will consist of an approximately 90,000sf Field House and Student Center Expansion, plus approximately 26,000sf of interior renovations to the existing Student Center. The project is slated to begin construction in January / February 2023 and be completed by September, 2025. The Planning Commission submittal will be requesting site plan approval for this project. At this time, no zoning variances are anticipated. Attached is a preliminary site plan for your reference.

#### <u>ltem 1</u>

The new curb cut at Carroll Blvd. will include removable bollards; it will not be open to the public. This access point will be for emergency vehicles and certain Maintenance Dept. deliveries only, similar to the existing curb cut which it is replacing.

#### <u>Item 2</u>

The drive radius, along with signage, will be utilized to discourage left turns at the new exit proposed for South Belvoir. In addition, the existing median will serve to deter traffic heading north; it is not John Carroll's intent to permit left turns at this exit point.