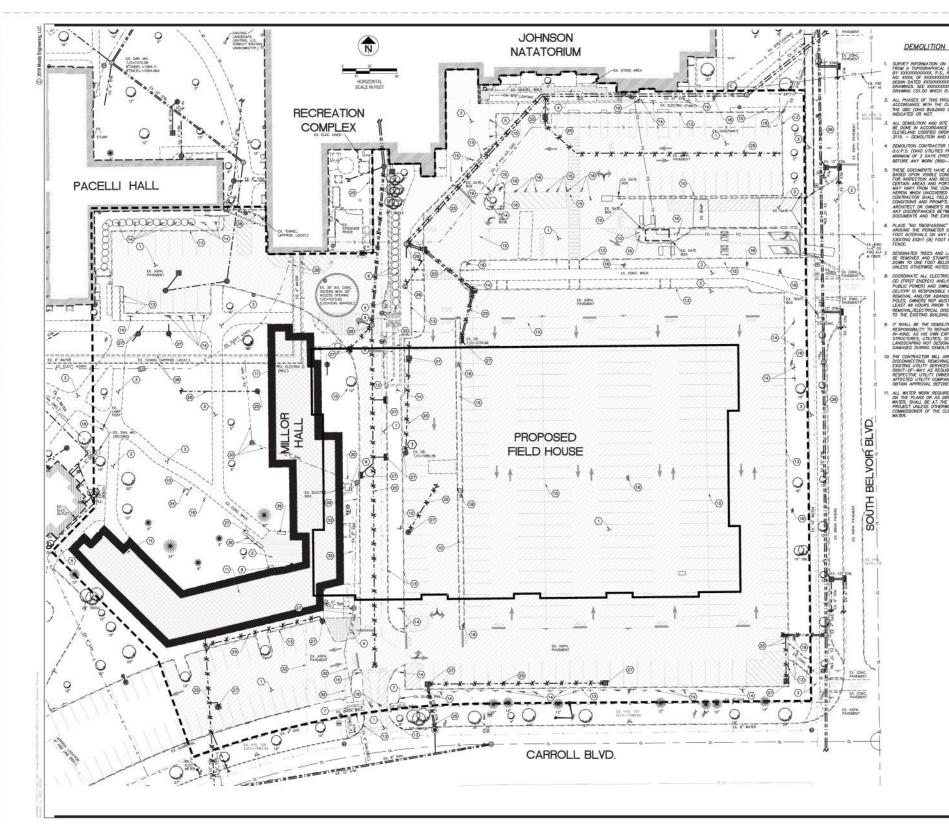

#### CIVIL ENGINEERING DRAWINGS

Site Demolition Plan

| NOTES:                                                           | <u>_</u> | ODED                | NOTES                                      |
|------------------------------------------------------------------|----------|---------------------|--------------------------------------------|
| THIS DRAWING TAKEN                                               |          | EXISTING            | ASPHALT PAVEMENT REMOVED                   |
| SURVEY PERFORMED<br>REGISTERED SURVEYOR                          | 2        | EXISTING            | CONCRETE PAVEMENT REMOVED                  |
| 00000X - ENGINEERING -<br>X AND RECORD                           | G        | EXISTING            | CONCRETE SIDEWALK REMOVED                  |
| XX REFERENCES<br>S A PART OF THIS SET.                           | õ        |                     | GRAVEL WALK REMOVED                        |
| DJECT SHALL BE IN                                                | (5)      |                     | BRICK PAVEMENT REMOVED                     |
| URRENT EDITION OF<br>CODE) WHETHER                               | õ        |                     | CONCRETE RETAINING WALL REMOVED            |
|                                                                  | õ        | EXISTING            | BRICK WALL REMOVED                         |
| PROTECTION SHALL<br>WITH THE CITY OF<br>MANCES CHAPTER           | õ        | EXISTING            | CONCRETE PAD REMOVED                       |
| WANCES CHAPTER<br>MOVING.                                        | õ        |                     | CONCRETE STEP REMOVED                      |
| SHALL CONTACT                                                    | (10)     | EXISTING            | CONCRETE ISLAND REMOVED                    |
| PROTECTION SERVICE)<br>EFER ONE WEEK)                            | 0        | EXISTING            | BUILDING REVIOVED                          |
| -362-2764).                                                      |          | EXISTING            | CONCRETE RAMP REMOVED                      |
| BEEN PREPARED                                                    |          | EXISTING            | CURB REMOVED                               |
| CORD DOCUMENTS.                                                  | 1        |                     | SIGN REMOVED                               |
| NOVITIONS INDICATED<br>AT THE SITE THE<br>VERIFY ALL EXISTING    | (12)     | EXISTING            | CONCRETE BOLLARD REMOVED                   |
| VERIFY ALL EXISTING                                              | (13)     | FXISTING            | STEEL POST/BOLLARO REMOVED                 |
| REPRESENTATIVE OF                                                | 1        |                     | WHEEL STOP REMOVED                         |
| NEEN THESE<br>ISTING CONDITIONS.                                 | 10       |                     | LIGHT POLE AND FOUNDATION REMOVED          |
| SIGNS ON FENCING                                                 | 5        |                     | CUARDRAIL REMOVED                          |
| OF THE SITE AT FIFTY<br>NEW, TEMPORARY, OR<br>HIGH CHAIN LINK    | 20       |                     | OVERHEAD ELECTRIC WIRE TO REMAIN           |
| mun unik                                                         | (21)     | EXISTING            | GATE AND BOX REMOVED                       |
| LARGE SHRUDDERY TO<br>5 ARE TO BE GROUND<br>DW GRADE LEVEL       | (22)     |                     | OVERHEAD ELECTRIC WIRE REMOVED             |
| 5 ARE TO BE GROUND<br>DW GRADE LEVEL,<br>D.                      | 3        |                     | UNDERGROUND ELECTRIC CONDUIT TO            |
| CAL DEMOLITION WITH<br>YOR OPP (OLEVELAND<br>IERS REPRESENTATIVE | 24)      | EXISTING<br>BOX REM | UNDERGROUND ELECTRIC CONDUIT, PULL<br>OVED |
| FOR ELECTRICAL MIRE                                              | (25)     | EXISTING            | STORM SEWER REMOVED AND OR PLUGED          |
| ST BE CONTACTED AT                                               | (26)     | EXISTING            | STORM SEWER TO REMAIN                      |
| TO THE CONNECTION OF POWER                                       | (27)     | EXISTING            | CATCH BASIN REMOVED                        |
| G.                                                               | (28)     | EXISTING            | MANHOLE TO REMOVED                         |
| tion contractor's<br>R and/or Replace                            | (29)     | EXISTING            | MANHOLE TO REMAIN                          |
| PENSE, ALL<br>THE FEATURES AND                                   | (30)     | EXISTING            | SANITARY SEWER REMOVED                     |
| NATED FOR REMOVAL,<br>TION OPERATIONS.                           | (31)     | EXISTING            | SANITARY SEWER REMAIN                      |
| RRANCE AND PAY FOR                                               | (32)     | EXISTING            | WATER LINE, VALVE, METER REMOVE            |
| G, AND CAPPING<br>S IN THE STREET<br>WED BY THE                  | (33)     | EXISTING            | HYDRANT REMOVED                            |
| RED BY THE<br>TR. NOTIFY THE<br>NY IN ADVANCE AND                | (34)     | EXISTING            | GAS MAIN REMOVED                           |
| NY IN ADVANCE AND<br>E STARTING WORK.                            | (35)     | EXISTING            | FIBER OPTIC REMOVED                        |
| ED, WHETHER SHOWN                                                | (38)     | EXISTING            | BENCH REMOVED                              |
| RECTED BY CLEVELAND<br>E EXPENSE OF THE<br>MSE AGREED TO BY THE  | S        | EXISTING            | TRASH CONTAINER REMOVED                    |
| ISE AGREED TO BY THE LEVELAND DIVISION OF                        | 38       | EXISTING            | TUNNEL TO REMAIN                           |
|                                                                  |          |                     |                                            |