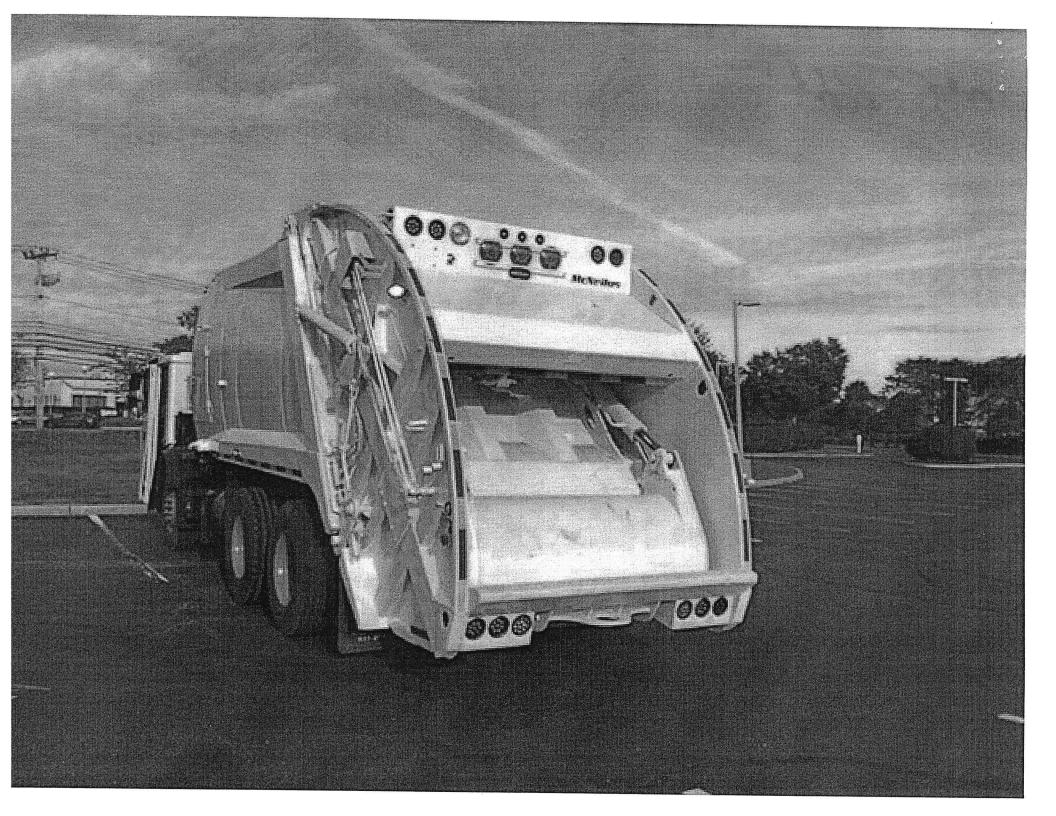

|
| 5327                                         | CAB TO AXEL                                                                                                         | 1st 156" 2nd - 209"                                                                                                                                                                                      |
|                                              | \$44,200<br>2012<br>MACK<br>LEU 600<br>SINGLE BIN MCNEILUS BODY<br>46,137<br>9,994<br>AUTO<br>AUTO<br>4x2<br>DIESEL | \$44,200AXEL TO AXEL2012DUMP TYPEMACKDUMP TARPLEU 600REAR AXEL GVWSINGLE BIN MCNEILUS BODYFRONT AXEL GVW46,137LENGTH OF BODY9,994HEIGHT OF BODY9,994PLOW HITCHAUTOTRAILER HITCH4x2A/CDIESELPOWER WINDOWS |







#### **Richard Rudyk**

| From:        | Kirk Lombardi <kirk.fabtex@yahoo.com></kirk.fabtex@yahoo.com>                                              |
|--------------|------------------------------------------------------------------------------------------------------------|
| Sent:        | Friday, October 21, 2022 4:34 PM                                                                           |
| То:          | Richard Rudyk                                                                                              |
| Cc:          | Kirk Lombardi                                                                                              |
| Subject:     | COLLECTION #42 2012 MACK SINGLE BIN - MCNEILUS BODY - PICTURES / TRUCK<br>SPECIFICATIONS                   |
| Attachments: | C