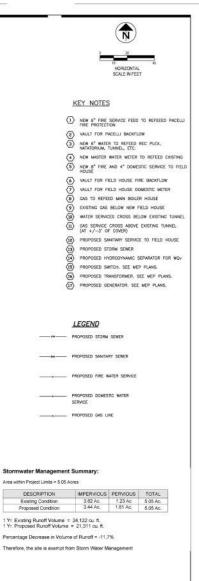

#### CIVIL ENGINEERING DRAWINGS

Existing Conditions Survey

| 5.59<br>74.59<br>97.4-1.29*10.                                                                |        | n<br>S          | ORIZONTAL<br>CALE IN FEET     |
|-----------------------------------------------------------------------------------------------|--------|-----------------|-------------------------------|
| 8<br>98±                                                                                      |        |                 |                               |
| - F0 - F0<br>PTC<br>// (COMPRI HHORE LINES:<br>OBSOLVER, HHRO LINE CO<br>DAVIA HHO FRE ALANDO |        |                 |                               |
| 0                                                                                             |        |                 |                               |
| 075.98±                                                                                       |        |                 |                               |
| 2<br>2.76<br>25.78                                                                            | 8 DATE | СН              | ANGE DESCRIPTION              |
| 83.52<br>1079.12±                                                                             |        |                 | LD HOUSE<br>ARROLL UNIVERSITY |
|                                                                                               |        | ESS<br>NG<br>DR | 9999                          |
| -                                                                                             |        |                 | SCHEMATIC DESIGN              |

#### CIVIL ENGINEERING DRAWINGS

Site Demolition Plan

| NOTES:                                                           | <u>_</u> | ODED                | NOTES                                      |
|------------------------------------------------------------------|----------|---------------------|--------------------------------------------|
| THIS DRAWING TAKEN                                               |          | EXISTING            | ASPHALT PAVEMENT REMOVED                   |
| SURVEY PERFORMED<br>REGISTERED SURVEYOR                          | 2        | EXISTING            | CONCRETE PAVEMENT REMOVED                  |
| 00000X - ENGINEERING -<br>X AND RECORD                           | G        | EXISTING            | CONCRETE SIDEWALK REMOVED                  |
| XX REFERENCES<br>S A PART OF THIS SET.                           | õ        |                     | GRAVEL WALK REMOVED                        |
| DJECT SHALL BE IN                                                | (5)      |                     | BRICK PAVEMENT REMOVED                     |
| URRENT EDITION OF<br>CODE) WHETHER                               | õ        |                     | CONCRETE RETAINING WALL REMOVED            |
|                                                                  | õ        | EXISTING            | BRICK WALL REMOVED                         |
| PROTECTION SHALL<br>WITH THE CITY OF<br>MANCES CHAPTER           | õ        | EXISTING            | CONCRETE PAD REMOVED                       |
| WANCES CHAPTER<br>MOVING.                                        | õ        |                     | CONCRETE STEP REMOVED                      |
| SHALL CONTACT                                                    | (10)     | EXISTING            | CONCRETE ISLAND REMOVED                    |
| PROTECTION SERVICE)<br>EFER ONE WEEK)                            | 0        | EXISTING            | BUILDING REVIOVED                          |
| -362-2764).                                                      |          | EXISTING            | CONCRETE RAMP REMOVED                      |
| BEEN PREPARED                                                    |          | EXISTING            | CURB REMOVED                               |
| CORD DOCUMENTS.                                                  | 1        |                     | SIGN REMOVED                               |
| NOVITIONS INDICATED<br>AT THE SITE THE<br>VERIFY ALL EXISTING    | (12)     | EXISTING            | CONCRETE BOLLARD REMOVED                   |
| VERIFY ALL EXISTING                                              | (13)     | FXISTING            | STEEL POST/BOLLARO REMOVED                 |
| REPRESENTATIVE OF                                                | 1        |                     | WHEEL STOP REMOVED                         |
| NEEN THESE<br>ISTING CONDITIONS.                                 | 10       |                     | LIGHT POLE AND FOUNDATION REMOVED          |
| SIGNS ON FENCING                                                 | 5        |                     | CUARDRAIL REMOVED                          |
| OF THE SITE AT FIFTY<br>NEW, TEMPORARY, OR<br>HIGH CHAIN LINK    | 20       |                     | OVERHEAD ELECTRIC WIRE TO REMAIN           |
| mun unik                                                         | (21)     | EXISTING            | GATE AND BOX REMOVED                       |
| LARGE SHRUDDERY TO<br>5 ARE TO BE GROUND<br>DW GRADE LEVEL       | (22)     |                     | OVERHEAD ELECTRIC WIRE REMOVED             |
| 5 ARE TO BE GROUND<br>DW GRADE LEVEL,<br>D.                      | 3        |                     | UNDERGROUND ELECTRIC CONDUIT TO            |
| CAL DEMOLITION WITH<br>YOR OPP (OLEVELAND<br>IERS REPRESENTATIVE | 24)      | EXISTING<br>BOX REM | UNDERGROUND ELECTRIC CONDUIT, PULL<br>OVED |
| FOR ELECTRICAL MIRE                                              | (25)     | EXISTING            | STORM SEWER REMOVED AND OR PLUGED          |
| ST BE CONTACTED AT                                               | (26)     | EXISTING            | STORM SEWER TO REMAIN                      |
| TO THE CONNECTION OF POWER                                       | (27)     | EXISTING            | CATCH BASIN REMOVED                        |
| G.                                                               | (28)     | EXISTING            | MANHOLE TO REMOVED                         |
| tion contractor's<br>R and/or Replace                            | (29)     | EXISTING            | MANHOLE TO REMAIN                          |
| PENSE, ALL<br>THE FEATURES AND                                   | (30)     | EXISTING            | SANITARY SEWER REMOVED                     |
| NATED FOR REMOVAL,<br>TION OPERATIONS.                           | (31)     | EXISTING            | SANITARY SEWER REMAIN                      |
| RRANCE AND PAY FOR                                               | (32)     | EXISTING            | WATER LINE, VALVE, METER REMOVE            |
| G, AND CAPPING<br>S IN THE STREET<br>WED BY THE                  | (33)     | EXISTING            | HYDRANT REMOVED                            |
| RED BY THE<br>TR. NOTIFY THE<br>NY IN ADVANCE AND                | (34)     | EXISTING            | GAS MAIN REMOVED                           |
| NY IN ADVANCE AND<br>E STARTING WORK.                            | (35)     | EXISTING            | FIBER OPTIC REMOVED                        |
| ED, WHETHER SHOWN                                                | (38)     | EXISTING            | BENCH REMOVED                              |
| RECTED BY CLEVELAND<br>E EXPENSE OF THE<br>MSE AGREED TO BY THE  | S        | EXISTING            | TRASH CONTAINER REMOVED                    |
| ISE AGREED TO BY THE LEVELAND DIVISION OF                        | 38       | EXISTING            | TUNNEL TO REMAIN                           |
|                                                                  |          |                     |                                            |

#### LEDGED

#### **CIVIL ENGINEERING DRAWINGS** Site Layout Plan

#### **CIVIL ENGINEERING DRAWINGS**

Site Layout Plan w/ Aerial Photograph Background

#### **CIVIL ENGINEERING DRAWINGS** Site Utility Plan