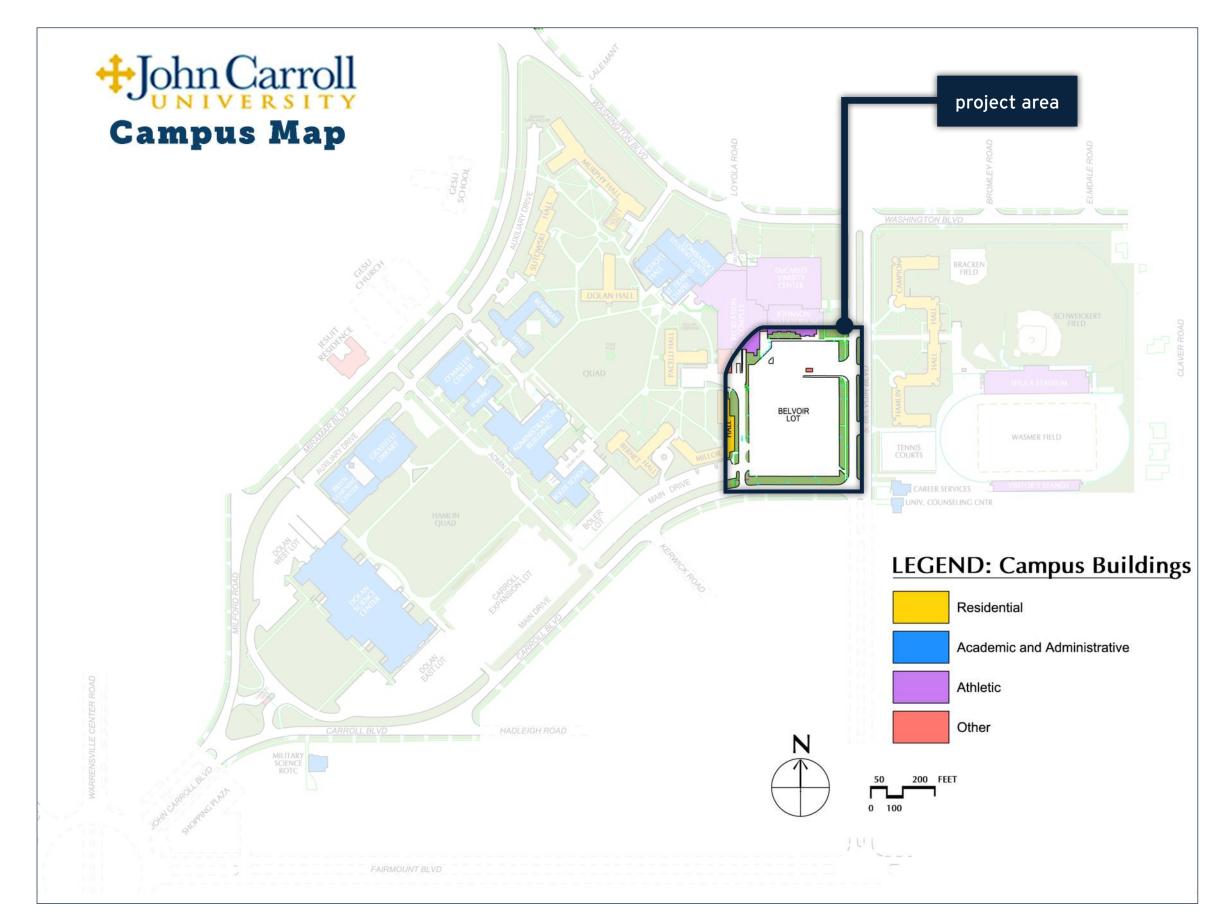

John Carroll will be constructing a new Athletic Wellness and Event Center on the site of the current Belvoir Parking Lot at the corner of South Belvoir Blvd. and Carroll Blvd. The project will consist of an approximately 90,000sf Field House and Student Center Expansion, plus approximately 26,000sf of interior renovations to the existing Student Center. The project is slated to begin construction in January / February 2023 and be completed by September, 2025. The Planning Commission submittal will be requesting site plan approval for this project. At this time, no zoning variances are anticipated. Attached is a preliminary site plan for your reference.

# Vicinity Map

VICINITY MAP

Athletic Wellness & Event Center