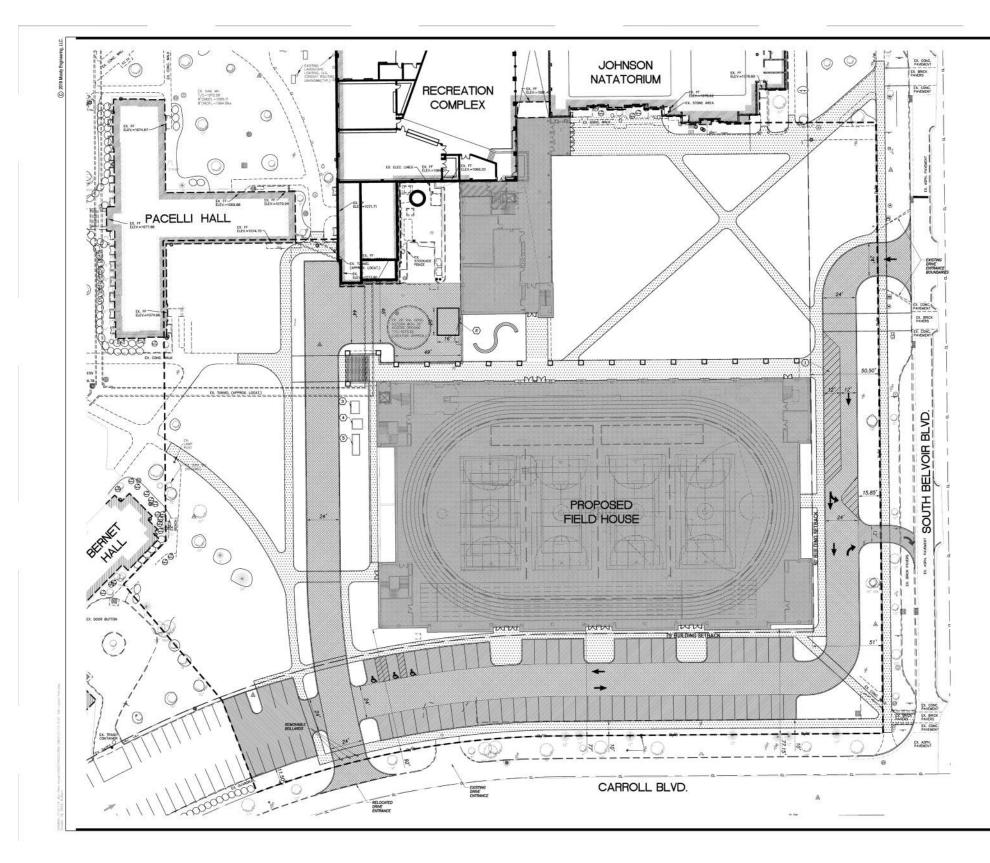

ADVANCE AND<br>E STARTING WORK.                            | (35)     | EXISTING            | FIBER OPTIC REMOVED                        |
| ED, WHETHER SHOWN                                                | (38)     | EXISTING            | BENCH REMOVED                              |
| RECTED BY CLEVELAND<br>E EXPENSE OF THE<br>MSE AGREED TO BY THE  | S        | EXISTING            | TRASH CONTAINER REMOVED                    |
| ISE AGREED TO BY THE LEVELAND DIVISION OF                        | 38       | EXISTING            | TUNNEL TO REMAIN                           |
|                                                                  |          |                     |                                            |

#### LEDGED





#### **CIVIL ENGINEERING DRAWINGS** Site Layout Plan





#### **CIVIL ENGINEERING DRAWINGS**

Site Layout Plan w/ Aerial Photograph Background



#### **CIVIL ENGINEERING DRAWINGS** Site Utility Plan







#### **CIVIL ENGINEERING DRAWINGS**

Fire Vehicle Turning Movement Exhibit





#### **CIVIL ENGINEERING DRAWINGS**

Waste Vehicle Turning Movement Exhibit





## Site Lighting Drawings

#### SITE LIGHTING DRAWINGS

Photometric Site Plan





#### **SITE LIGHTING DRAWINGS** Site Lighting Fixture Information

| Statistics          |        |        |        |        |         |         |
|---------------------|--------|--------|--------|--------|---------|---------|
| Description         | Symbol | Avg    | Max    | Min    | Max/Min | Avg/Min |
| East Drive          | +      | 2.0 fc | 3.6 fd | 0.4 fc | 9.01    | 5.01    |
| Quad Walkway