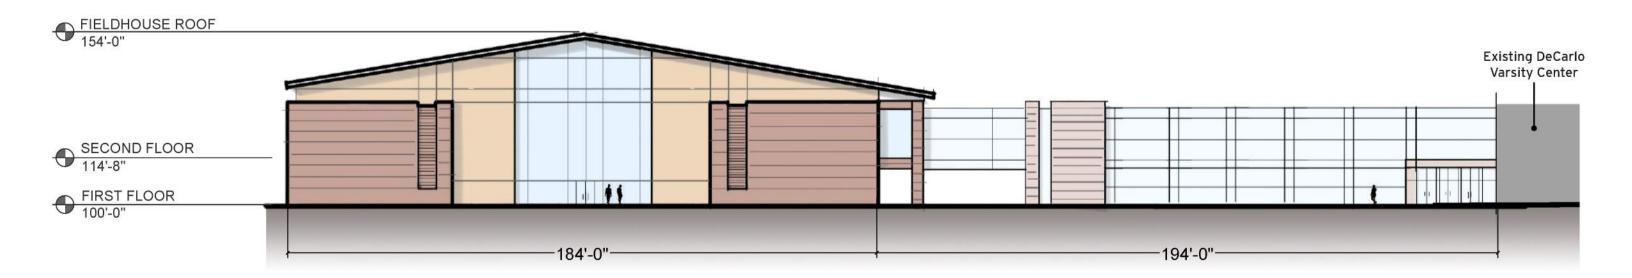

John Carroll will be constructing a new Athletic Wellness and Event Center on the site of the current Belvoir Parking Lot at the corner of South Belvoir Blvd. and Carroll Blvd. The project will consist of an approximately 90,000sf Field House and Student Center Expansion, plus approximately 26,000sf of interior renovations to the existing Student Center. The project is slated to begin construction in January / February 2023 and be completed by September, 2025. The Planning Commission submittal will be requesting site plan approval for this project. At this time, no zoning variances are anticipated. Attached is a preliminary site plan for your reference.