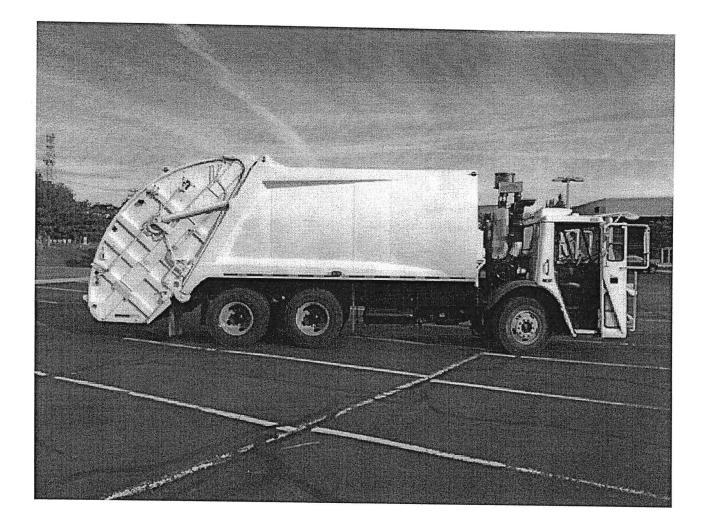

|
| 5327                                         | CAB TO AXEL                                                                                                         | 1st 156" 2nd - 209"                                                                                                                                                                                      |
|                                              | \$44,200<br>2012<br>MACK<br>LEU 600<br>SINGLE BIN MCNEILUS BODY<br>46,137<br>9,994<br>AUTO<br>AUTO<br>4x2<br>DIESEL | \$44,200AXEL TO AXEL2012DUMP TYPEMACKDUMP TARPLEU 600REAR AXEL GVWSINGLE BIN MCNEILUS BODYFRONT AXEL GVW46,137LENGTH OF BODY9,994HEIGHT OF BODY9,994PLOW HITCHAUTOTRAILER HITCH4x2A/CDIESELPOWER WINDOWS |







#### **Richard Rudyk**

| From:        | Kirk Lombardi <kirk.fabtex@yahoo.com></kirk.fabtex@yahoo.com>                                              |
|--------------|------------------------------------------------------------------------------------------------------------|
| Sent:        | Friday, October 21, 2022 4:34 PM                                                                           |
| То:          | Richard Rudyk                                                                                              |
| Cc:          | Kirk Lombardi                                                                                              |
| Subject:     | COLLECTION #42 2012 MACK SINGLE BIN - MCNEILUS BODY - PICTURES / TRUCK<br>SPECIFICATIONS                   |
| Attachments: |