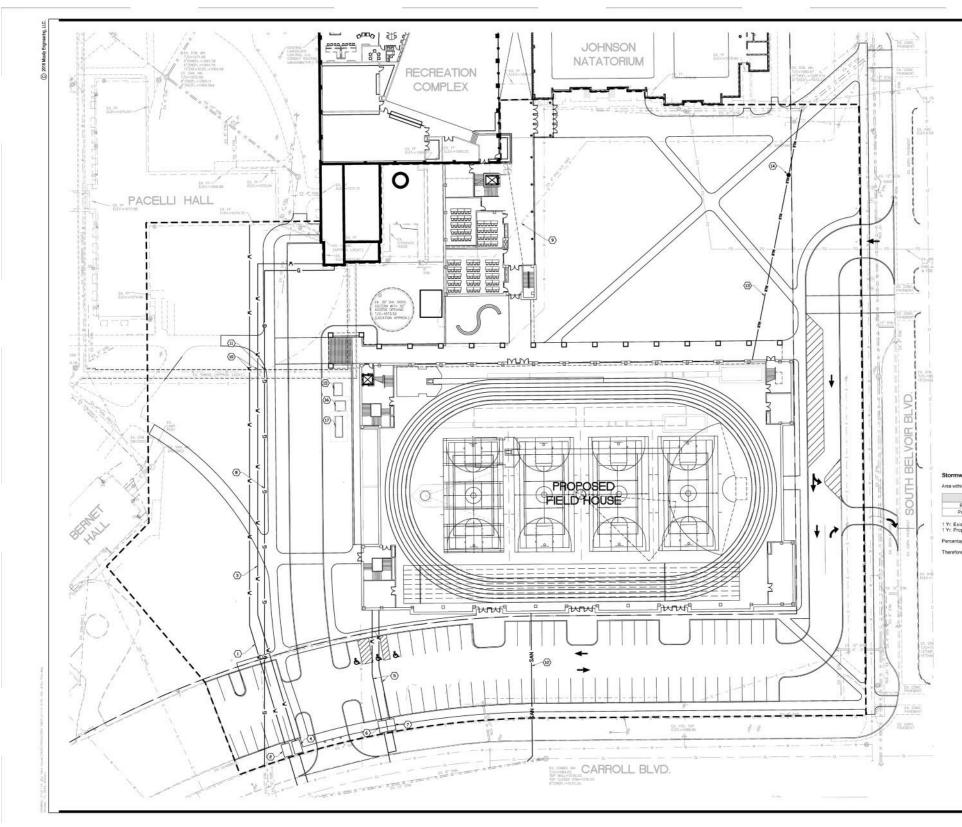

ETHER SHOWN                                                | (38)     | EXISTING            | BENCH REMOVED                              |
| RECTED BY CLEVELAND<br>E EXPENSE OF THE<br>MSE AGREED TO BY THE  | S        | EXISTING            | TRASH CONTAINER REMOVED                    |
| ISE AGREED TO BY THE LEVELAND DIVISION OF                        | 38       | EXISTING            | TUNNEL TO REMAIN                           |
|                                                                  |          |                     |                                            |

#### LEDGED





#### **CIVIL ENGINEERING DRAWINGS** Site Layout Plan





#### **CIVIL ENGINEERING DRAWINGS**

Site Layout Plan w/ Aerial Photograph Background



#### **CIVIL ENGINEERING DRAWINGS** Site Utility Plan







#### **CIVIL ENGINEERING DRAWINGS**

Fire Vehicle Turning Movement Exhibit





#### **CIVIL ENGINEERING DRAWINGS**

Waste Vehicle Turning Movement Exhibit





## Site Lighting Drawings

#### SITE LIGHTING DRAWINGS

Photometric Site Plan





#### **SITE LIGHTING DRAWINGS** Site Lighting Fixture Information

| Statistics          |        |        |        |        |         |         |
|---------------------|--------|--------|--------|--------|---------|---------|
| Description         | Symbol | Avg    | Max    | Min    | Max/Min | Avg/Min |
| East Drive          | +      | 2.0 fc | 3.6 fd | 0.4 fc | 9.01    | 5.01    |
| Quad Walkway        | +      | 1.8 fc | 3.5 fc | 0.6 fc | 5.81    | 3.01    |
| Service Drive       | +      | 1.4 fc | 2.7 fd | 0.4 fc | 6.81    | 3.51    |
| S