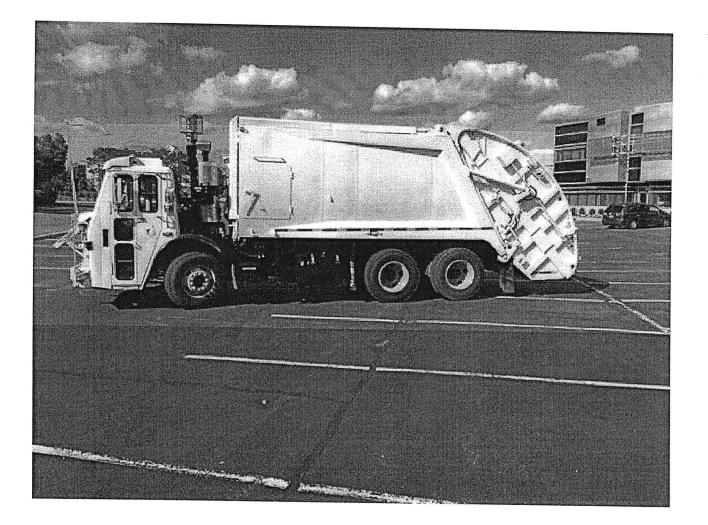

|
| 5327                                         | CAB TO AXEL                                                                                                         | 1st 156" 2nd - 209"                                                                                                                                                                                      |
|                                              | \$44,200<br>2012<br>MACK<br>LEU 600<br>SINGLE BIN MCNEILUS BODY<br>46,137<br>9,994<br>AUTO<br>AUTO<br>4x2<br>DIESEL | \$44,200AXEL TO AXEL2012DUMP TYPEMACKDUMP TARPLEU 600REAR AXEL GVWSINGLE BIN MCNEILUS BODYFRONT AXEL GVW46,137LENGTH OF BODY9,994HEIGHT OF BODY9,994PLOW HITCHAUTOTRAILER HITCH4x2A/CDIESELPOWER WINDOWS |







#### **Richard Rudyk**

| From:        | Kirk Lombardi <kirk.fabtex@yahoo.com></kirk.fabtex@yahoo.com>                                              |
|--------------|------------------------------------------------------------------------------------------------------------|
| Sent:        | Friday, October 21, 2022 4:34 PM                                                                           |
| То:          | Richard Rudyk                                                                                              |
| Cc:          | Kirk Lombardi                                                                                              |
| Subject:     | COLLECTION #42 2012 MACK SINGLE BIN - MCNEILUS BODY - PICTURES / TRUCK<br>SPECIFICATIONS                   |
| Attachments: