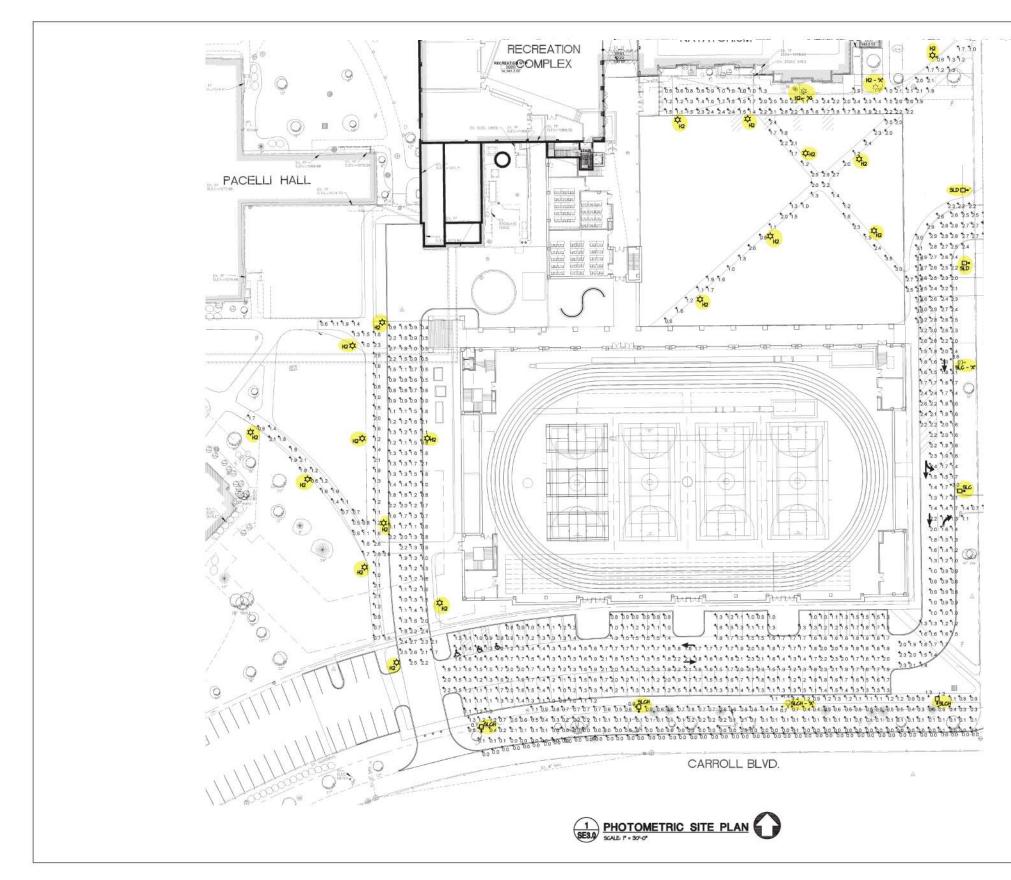

#### SITE LIGHTING DRAWINGS

Photometric Site Plan

#### **SITE LIGHTING DRAWINGS** Site Lighting Fixture Information

| Statistics          |        |        |        |        |         |         |
|---------------------|--------|--------|--------|--------|---------|---------|
| Description         | Symbol | Avg    | Max    | Min    | Max/Min | Avg/Min |
| East Drive          | +      | 2.0 fc | 3.6 fd | 0.4 fc | 9.01    | 5.01    |
| Quad Walkway        | +      | 1.8 fc | 3.5 fc | 0.6 fc | 5.81    | 3.01    |
| Service Drive       | +      | 1.4 fc | 2.7 fd | 0.4 fc | 6.81    | 3.51    |
| South Drive         | +      | 1.5 fc | 2.3 fd | 0.8 fc | 2.91    | 1.91    |
| South Property      | +      | 0.4 fc | 1.4 fc | 0.0 fc | N/A     | N/A     |
| South Property Line | +      | 0.0 fc | 0.0 fc | 0.0 fc | N/A     | N/A     |
| West Walkway        | +      | 1.4 fc | 2.6 fd | 0.5 fc | 5.21    | 2.81    |