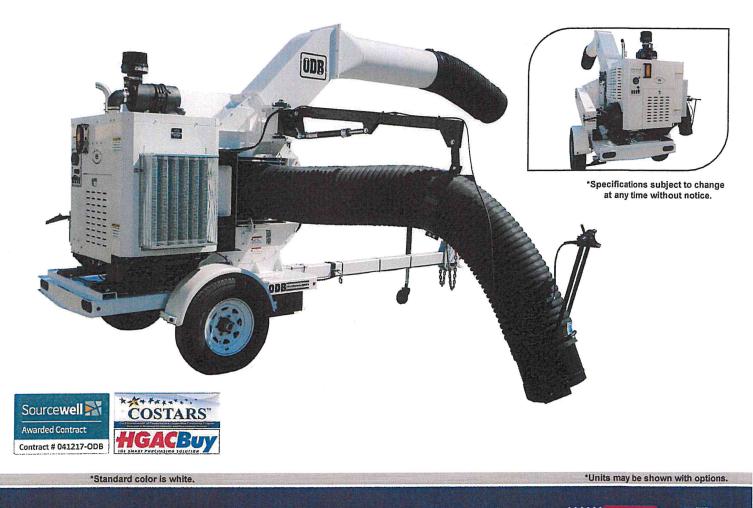

| Freight: \$        | 2,320.00    |
|              | Net Equ                                                          | uipment Total: \$  | 53,939.01   |
|              | Make Purchase Orders Out To: ODB 5118 Glen Alden                 |                    |             |
|              | Contact: MJ Dubois Phone: 410-924-1004 Email: MJE                | DUBOIS@DUCOLLC.COM |             |

Send copy of PO to: odbsales@odbco.com (Please include Delivery State in the subject line.)



## **Tow-Behind Debris Collector**

LCT600 Kubota WG3800-G-E3 4-cylinder Gasoline engine rated at 87HP. 28" suction impeller
16" dia. x 120" long rubber suction hose
Hydraulic hose boom The LCT600 has the best suction of any unit in it's class. Contact ODB to order yours today!

Alamo Group





800-446-9823

## LCT600 Tow-Behind Debris Collector-Trailer Mounted



## **Specifications**

#### Engine - Gas

Kubota WSG3800 3.8L 4-cylinder gasoline engine, rated at 87HP, meets EPA T2 & CARB T3 standards.

#### **Engine Controls**

Electronic engine controls with safety shut down.

#### Drive

Belt driven via a 4-groove Kevlar power band.

#### PTO

13" clutch assembly with 2.25" PTO shaft and safety engagement system.

#### Trailer

1/4" thick trailer deck with channel members on the ends.

#### Axles

Single 6,000 lb. Torflex axle with EZ lube hubs. Equipped w/ electric brakes with break-away actuator.

#### Tires

(2) ST225-75-R15 radial tires on steel wheels

#### Options

- Eco Mode
- 2 or 3-axis hose boom (up/dn, left/rt, in/out)
- Wireless boom controls (multi-axis boom onl