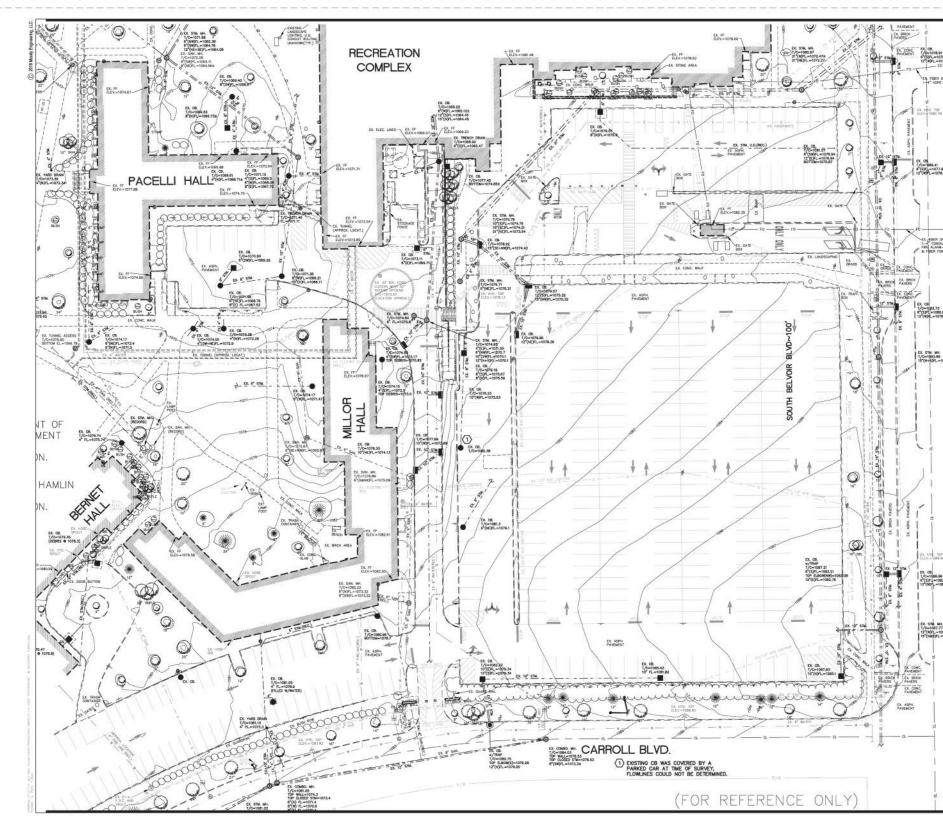

#### CIVIL ENGINEERING DRAWINGS

Existing Conditions Survey

| 5.59<br>74.59<br>97.4-1.29*10.                                                                |        | n<br>S          | ORIZONTAL<br>CALE IN FEET     |
|-----------------------------------------------------------------------------------------------|--------|-----------------|-------------------------------|
| 8<br>98±                                                                                      |        |                 |                               |
| - F0 - F0<br>PTC<br>// (COMPRI HHORE LINES:<br>OBSOLVER, HHRO LINE CO<br>DAVIA HHO FRE ALANDO |        |                 |                               |
| 0                                                                                             |        |                 |                               |
| 075.98±                                                                                       |        |                 |                               |
| 2<br>2.76<br>25.78                                                                            | 8 DATE | СН              | ANGE DESCRIPTION              |
| 83.52<br>1079.12±                                                                             |        |                 | LD HOUSE<br>ARROLL UNIVERSITY |
|                                                                                               |        | ESS<br>NG<br>DR | 9999                          |
| -                                                                                             |        |                 | SCHEMATIC DESIGN              |

#### Narrative:

The proposed site for the new Field House located at the northwest corner of the intersection of Carroll Blvd. and South Belvoir Blvd., University Heights, OH. The proposed future sanitary lateral (locations yet to be finalized) will connect to the existing 8" sanitary sewer in Carroll Blvd.

The existing Millor Hall will be demolished to make room for the new Field House