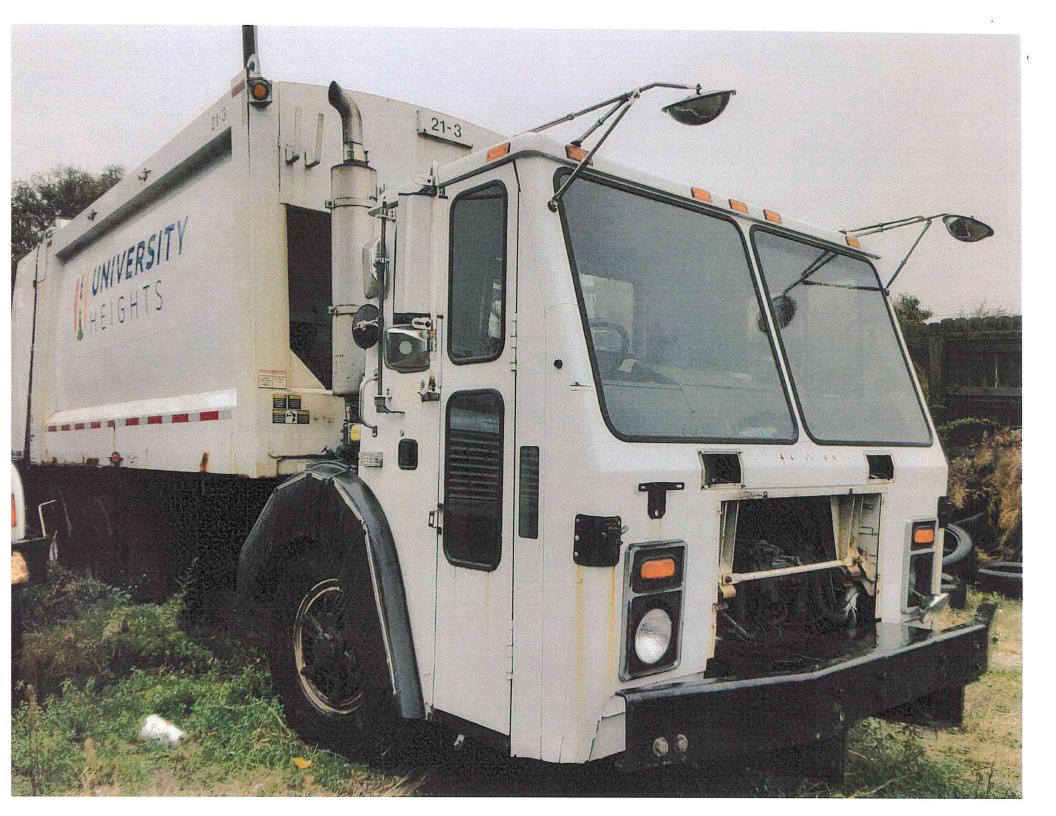

pictures of a 2012 Mack low entry truck with a single hopper McNeilus packer unit which was previously used by New York City and has been refurbished by Fab-Tex Inc. If purchased this truck could be shipped and in use within 30 days. The truck will replace 21-3 a 2004 Mack low entry vehicle currently out of service.

Head Mechanic Scott Rudyk and I agree that it is the best vehicle available, and a good investment for the City. I recommend the purchase a refurbished 2012 MACK low entry 613 cab and chassis with a 25-yard McNeilus packer body from Fab-Tex Inc. of Bohemia NY for \$48,200.

Please let me know if you have any questions or need further information.

Funds for this purchase are available in account 400-1600-56020. Should you require any additional information please contact me.



## 2012 MACK SINGLE BIN MCNEILUS BODY

### MILES: 46,137

## PRICE: \$44,200

## VIN #: 1M2AU02C7CM006404

## **COLLECTION #42**

| 335<br>SPRING<br>315/80R 22.5<br>DRUM & SHOE | POWER LOCKS POWER MIRRORS TOW PACKAGE CD PLAYER                                                                     | NO<br>NO<br>NO                                                                                                                                                                                           |
|----------------------------------------------|---------------------------------------------------------------------------------------------------------------------|------------------------------------------------------------------------------------------------------------------------------------